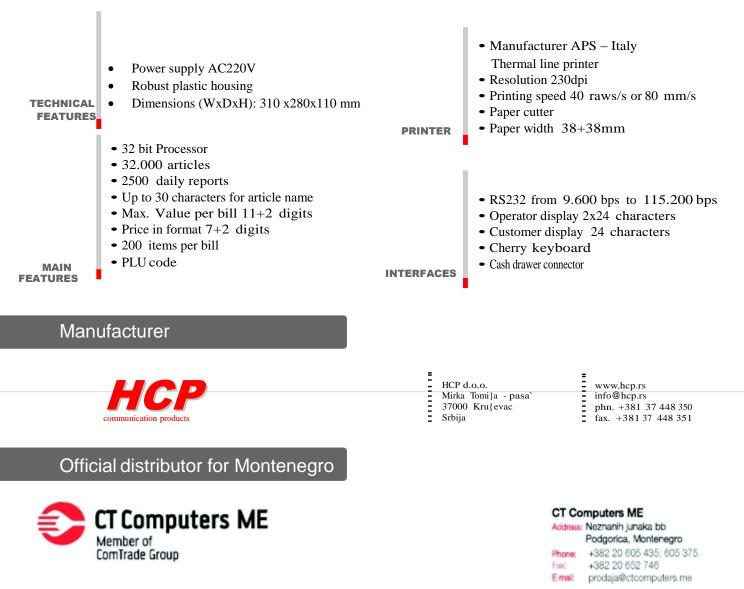

HCPIntegr Fiscal Cash Register

This cash register is a unique solution for any system with cash paymentBased on idea All In One providing end user most acceptable and reliable solution.

Thanks to high technology built inside, this device provides high realiability and long work time.

Can be ordered as standard device or with optional upgrades which transform this device into sofisticated work station.

Integrated GPRS module provides remote administration, reading and updating database sending reports to TAX office, monitoring cash flow etc.